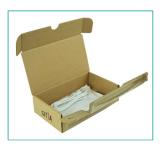

3. The clamshell is attached to the box. Open it, and place your phone cable inside.

4. Then, place the phone in the clamshell and secure it by folding it.

5. Close the clamshell with the phone by folding it on the top of the cable.

6. Close the box, and secure it with the return shipping label. Stick the label on the top of the other one. The return address is: Solvang 6, 3450 Allerød, Denmark.