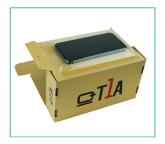

3. The clamshell is attached to the box. Open it, and place your phone cable inside.

4. Then, place the phone in the clamshell and secure it by folding it.

5. Close the clamshell with the phone by folding it on the top of the cable.

6. Close the box, and secure it with the return shipping label. Stick the label on the top of the other one. The return address is: Solvang 6, 3450 Allerød, Denmark.