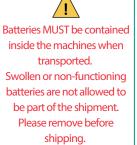

## **SINGLE BOXES - SMARTPHONES**

## **HOW TO PACK**



1. You will receive sealed box for your phone. Open the box by cutting the shipping label .



2. In the box you will find the label with the return shipping address and the packing instructions.



3. The clamshell is attached to the box. Open it, and place your phone cable inside.





4. Then, place the phone in the clamshell and secure it by folding it.



5. Close the clamshell with the phone by folding it on the top of the cable.



6. Close the box, and secure it with the return shipping label. Stick the label on the top of the other one. The return address is: Solvang 6, 3450 Allerød, Denmark.

## **BOOKING PROCEDURE**





2 Choose your location





Fill in your address for collection

Fill ind the "Service and Packaging information"

Choose "Collection date and time"

If UPS adds a shipping fee please add account no. 35148Y

Put the return label on the box and place it on the chosen pick-up location

## NON-EU CUSTOMERS ONLY

• When shipping your equipment back to Tier1 Asset, please attach one of the invoices that came inside the box to your parcel, and han